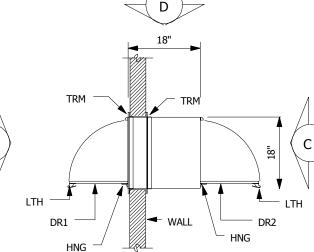

## ELEVATION "C"

TRIM NOT SHOWN

В

5. WALL CUT OUT IS 5/8" LARGER THAN THE OUTSIDE DIMENSIONS OF THE PASS THRU 6. THE I.D. DIMENSIONS SHOWN ON THE DRAWING REFLECT THE NET DOOR OPENING.

3. THE PASS THRU HAS MECHANICAL INTERLOCKS

7. ALL SEAMS HAVE A CONTINOUS WELD

1. PASS THRU IS CONSTRUCTED OF A SINGLE WALL COLD ROLL STEEL WITH A WHITE POWDER COATED FINISH 2. TRIM ANGLE IS SHIPPED LOOSE TO ALLOW FLEXIBILITY OF INSTALLATION

ELEVATION "B"

LEGEND

DR2=CLEAR ACRYLIC DOOR GSK=PEMKO S88W GASKET SEAL

NOTES: