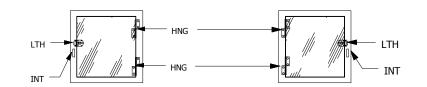

## **ELEVATION "A" ELEVATION "A"** DOOR NOT SHOWN DOOR SHOWN TRIM NOT SHOWN

## 14" 14" LTH 18" INT

А



## ELEVATION "C"



TRIM NOT SHOWN







В



5. WALL CUT OUT IS 5/8" LARGER THAN THE OUTSIDE DIMENSIONS OF THE PASS THRU 6. THE I.D. DIMENSIONS SHOWN ON THE DRAWING REFLECT THE NET DOOR OPENING.

3. THE PASS THRU HAS MECHANICAL INTERLOCKS

7. ALL SEAMS HAVE A CONTINOUS WELD

1. PASS THRU IS CONSTRUCTED OF A SINGLE WALL COLD ROLL STEEL WITH A WHITE POWDER COATED FINISH 2. TRIM ANGLE IS SHIPPED LOOSE TO ALLOW FLEXIBILITY OF INSTALLATION

ELEVATION "B"

TRM

- WALL

-

LTH

INT

TRM

LTH

INT

PO Box 427 Rancho Cucamonga, CA 91729-0427 Voice: (800) 913-0054 Fax: (909) 483-1801

Title: PAINTED STEEL PASS THRU Drw# SWP181818 Project name: Sheet:

**Designer and Manufacturer** 

Air Showers

Pass Thrus

LEGEND

DR2=CLEAR ACRYLIC DOOR GSK=PEMKO S88W GASKET SEAL

NOTES: