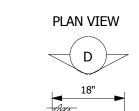

## **ELEVATION "A" ELEVATION "A"** DOOR NOT SHOWN DOOR SHOWN TRIM NOT SHOWN

## 14" 14" LTH 18" INT

А



## ELEVATION "C"



TRIM NOT SHOWN







В



5. WALL CUT OUT IS 5/8" LARGER THAN THE OUTSIDE DIMENSIONS OF THE PASS THRU 6. THE I.D. DIMENSIONS SHOWN ON THE DRAWING REFLECT THE NET DOOR OPENING.

3. THE PASS THRU HAS MECHANICAL INTERLOCKS

7. ALL SEAMS HAVE A CONTINOUS WELD

1. PASS THRU IS CONSTRUCTED OF A SINGLE WALL COLD ROLL STEEL WITH A WHITE POWDER COATED FINISH 2. TRIM ANGLE IS SHIPPED LOOSE TO ALLOW FLEXIBILITY OF INSTALLATION

ELEVATION "B"

TRM

- WALL

-

LTH

INT

TRM

LTH

INT

PO Box 427 Rancho Cucamonga, CA 91729-0427 Voice: (800) 913-0054 Fax: (909) 483-1801

Title: PAINTED STEEL PASS THRU Drw# SWP181818 Project name: Sheet:

**Designer and Manufacturer** 

Air Showers

Pass Thrus

LEGEND

DR2=CLEAR ACRYLIC DOOR GSK=PEMKO S88W GASKET SEAL

NOTES: